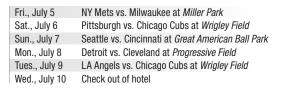

#### Price per person:

\$1995 Double \$1795 Triple \$1725 Quad \$2485 Private

| 0 1 1 00      | 0                                                   |
|---------------|-----------------------------------------------------|
| Sat., June 29 | Check into hotel                                    |
| Sun., June 30 | NY Yankees vs. Baltimore at Camden Yards            |
| Mon., July 1  | Cooperstown - Hall of Fame                          |
| Tues., July 2 | San Diego vs. Boston at Fenway Park                 |
| Wed., July 3  | San Diego vs. Boston at Fenway Park                 |
| Thur., July 4 | Arizona vs. NY Mets at Citi Field                   |
| Fri., July 5  | Baltimore vs. NY Yankees at Yankee Stadium          |
| Sat., July 6  | Atlanta vs. Philadelphia at Citizens Bank Ball Park |
| Sun., July 7  | San Diego vs. Washington at Nationals Park          |
| Mon., July 8  | Check out of hotel                                  |